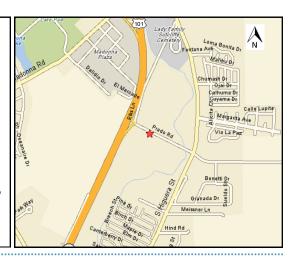

## **Directions**:

From all points South of San Luis Obispo

Take US 101 North. Take the Prado Road exit and turn right. First driveway on the Right to 25 Prado

Road, San Luis Obispo.

From all points North of San Luis Obispo

Take the Madonna Road/ CA-227 exit, stay on the right side go 0.2 mile. Turn right on Madonna Road. Go 0.3 mile over the freeway overpass, stay on right side and turn right on South Higuera St. Stay in the right lane, go 0.3 mile. Turn right on Elks Lane, go 0.5 mile. Turn left on Prado Rd. The first right driveway is the Corporation Yard, 25 Prado Rd. San Luis Obispo.