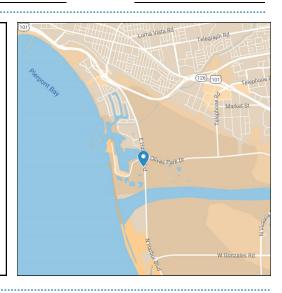

## Directions to 1400 Spinnaker Drive Ventura, CA 93001

From 101 South: Take exit 64 toward Victoria Ave / Channel Island Harbor for approximately .2 miles. Turn Left onto S Victoria and keep left for about 1/2 mile. Then keep right toward Olivas Park Dr, continue for approx. 2.5 miles, then turn slightly right onto Spinnaker Drive, continue for 1/2 mile and turn left on Angler Dr.

**From 101 Northbound:** Take exit 68 toward Seaward Ave approximately .2 miles, turn let onto E Harbor Blvd and continue for 2 miles, turn right onto Spinnaker Dr. for 1/2 mile, turn left onto Angler Ct.