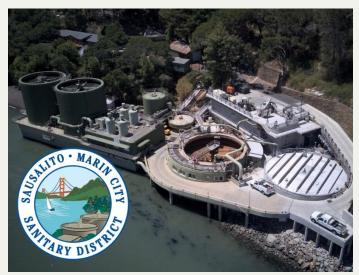

#### Join us for an exciting tour of this treatment plant with a unique footprint

The Sausalito-Marin City Sanitary District (SMCSD) is hosting CWEA's students and young professionals for a tour of their wastewater treatment plant. SMCSD recently completed a \$26-million upgrade to add a headworks, motor control center, equalization basin, and other improvements throughout the treatment process.