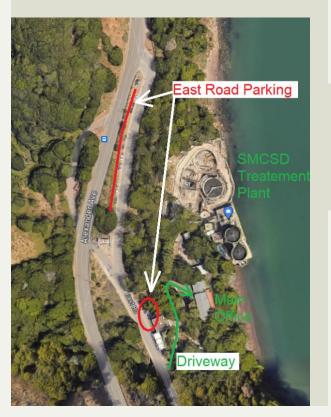

All attendees should park on the East Road (red line) and walk down the driveway (green arrow) to the SMCSD main office. Attendees may also find parking near the plant (red circle). See the figure on the left.