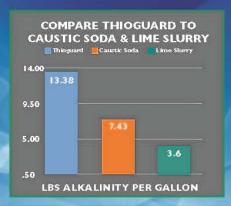

## THIOGUARD® TST

Providing long distance H<sub>2</sub>S hydrogen sulfide and sulfuric acid corrosion reduction and odor control.

# HARNESS THE POWER OF TECHNICAL GRADE MAGNESIUM HYDROXIDE

- Bio-Friendly Alkalinity
- Reduced Corrosion
- Improved Nutrient Management
- Fewer Total Gallons Used
- Reduced H<sub>2</sub>S
- Reduced Biosolids
- Reduced Costs

For more information how Thioguard can work in your system, please call us at 800.994.8801 or email us at info@hillbrothers.com

www.hillbrothers.com • 800.994.8801 • 1675 N. Main St. • Orange, CA 92867